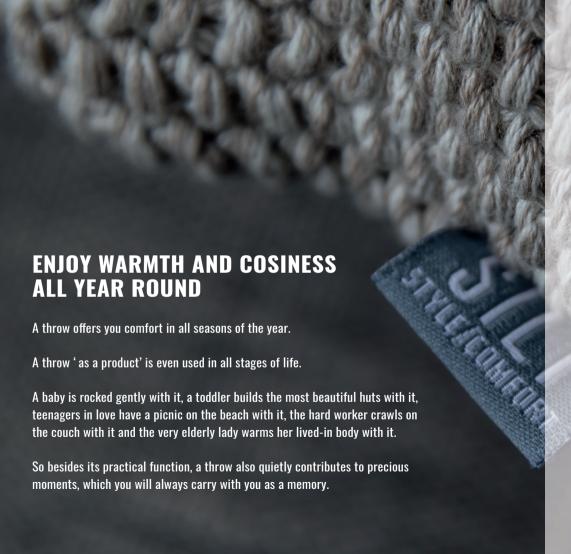

## **INTERIOR AND EXTERIOR**

Every season has its own climate, of course, and thus each season also has its own charm.

In autumn and winter, we live more indoors and the focus is mainly on creating and enjoying a cosy interior. After all, after a cold, rainy day, it is lovely to warm up in an atmospheric 'home'.

Spring and summer lengthen your days, making you enjoy the outdoors more.

Dinner in the garden, late-night drinks with friends on the terrace or just dreaming away by yourself in a sky full of stars.

A SILT throw warms those special moments. A SILT throw decorates your favourite spots; both indoors and outdoors. To create a beautiful, complete unit, most SILT throws have matching cushions.